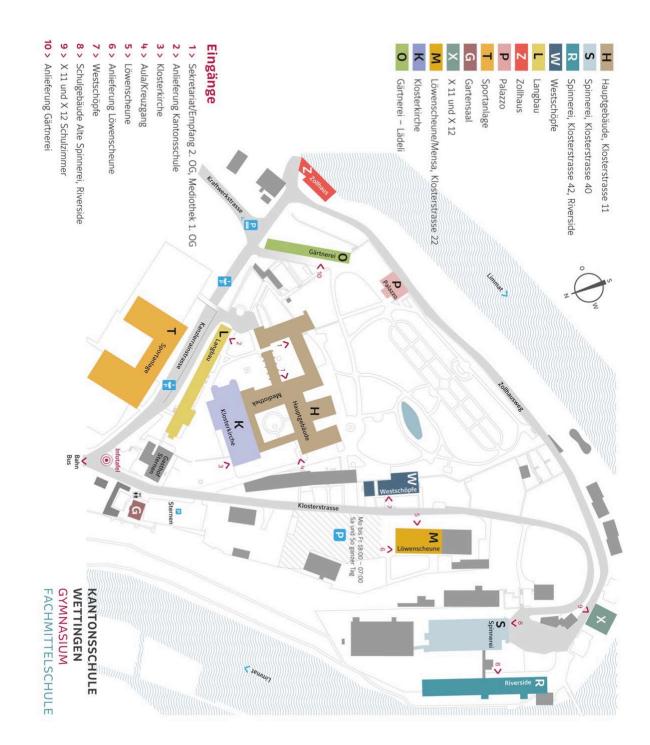

## Life Sciences Symposium 23.3.2019 Wettingen

How to find us:

https://www.kanti-wettingen.ch/kontakt

| Keynotes, Science Fair, Lunch, Apéro: | M (map) |
|---------------------------------------|---------|
| Workshops:                            | S (map) |

To get from M to S (during the symposium) you will be guided by students.

Please check the detailed layout plan (map) next side.

All information about arriving by train or by car.

Arrival by train (from railway-station to symposium)

## <mark>Arrival by car:</mark>

GPS: 'Klosterstrasse 20, Wettingen'.

You will find a parking there, just near the location 'M'.

In case of emergency: +41 76 490 11 12