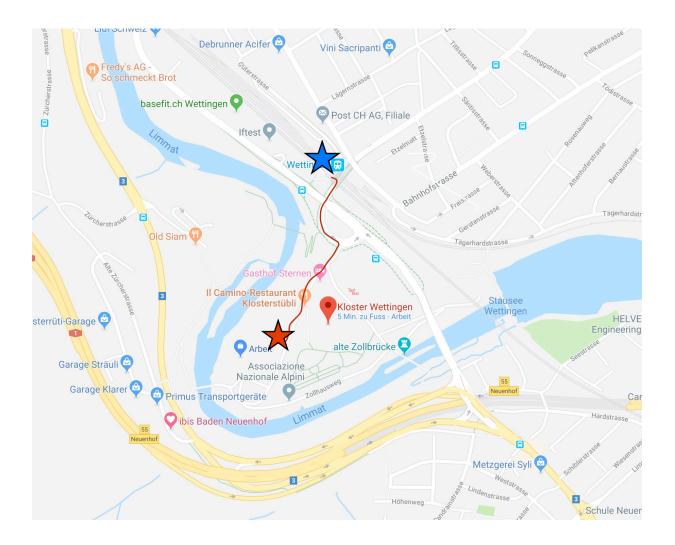

To get from M to S (during the symposium) you will be guided by students.

Please check the detailed layout plan (map) next side.

All information about arriving by train or by car.

Arrival by train (from railway-station to symposium)

Start at the blue star and walk to the red star (5min).